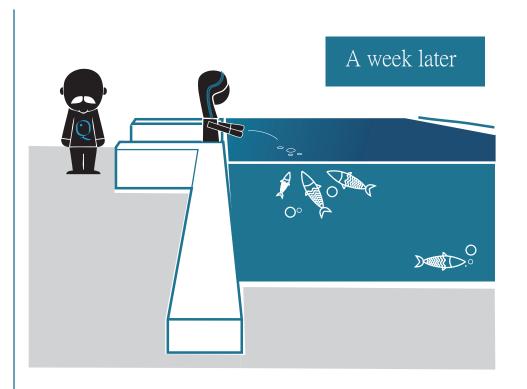

#### Fish restocking

\* Avannotteria di Abbiategrasso is responsible of raising fish in fish farms in order to reintroduce local fish in Milan and Lombardy region.

#### Using technology for new types of interection and communication

\* Touch screen technology is an effective, intuitive and playful way to interact, communicate and learn.

 \* Aquaria is a network of revitalized urban water spots where milanese citizens can adopt native fish, that will be then released in the Navigli. It offers new points of interaction, which inform and entertain people about fish and their world.