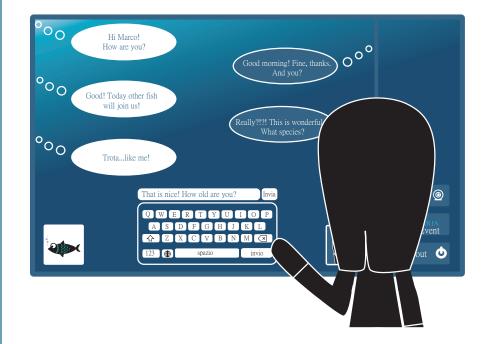

#### Using technology for new types of interection and communication

\* Touch screen technology is an effective, intuitive and playful way to interact, communicate and learn.

 \* Aquaria is a network of revitalized urban water spots where milanese citizens can adopt native fish, that will be then released in the Navigli. It offers new points of interaction, which inform and entertain people about fish and their world.

#### **\*** PERSONALIZE your fish

\* WEBCAM shows what is going on in the pools

\* AQUARIA DATES about all the events

\* PRINT OUT the adoption
 fish certificate

\* INFO about the fish