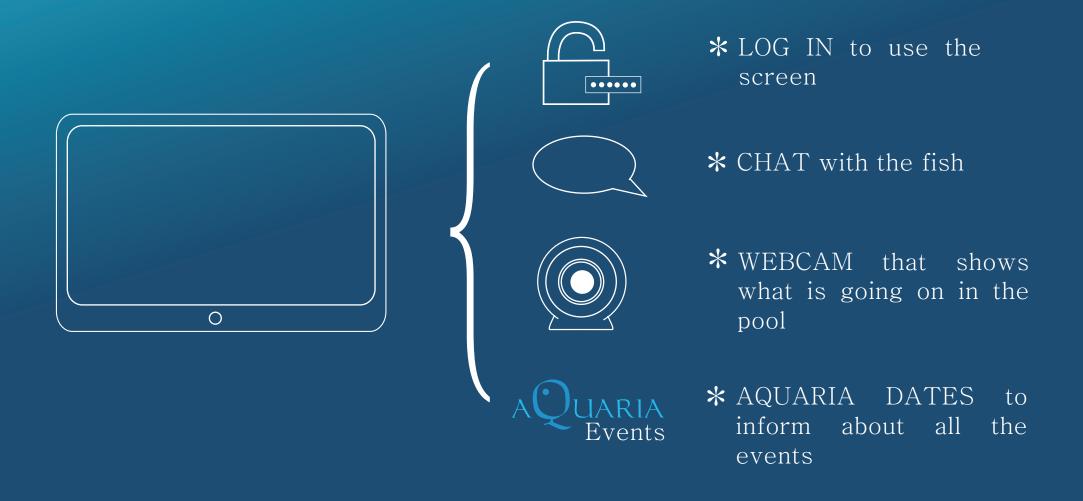

### Screen \* Aquarium Entrance \* Screen Feeding Platform

#### **\*** PERSONALIZE your fish

\* WEBCAM shows what is going on in the pools

\* AQUARIA DATES about all the events

\* PRINT OUT the adoption
 fish certificate

\* INFO about the fish