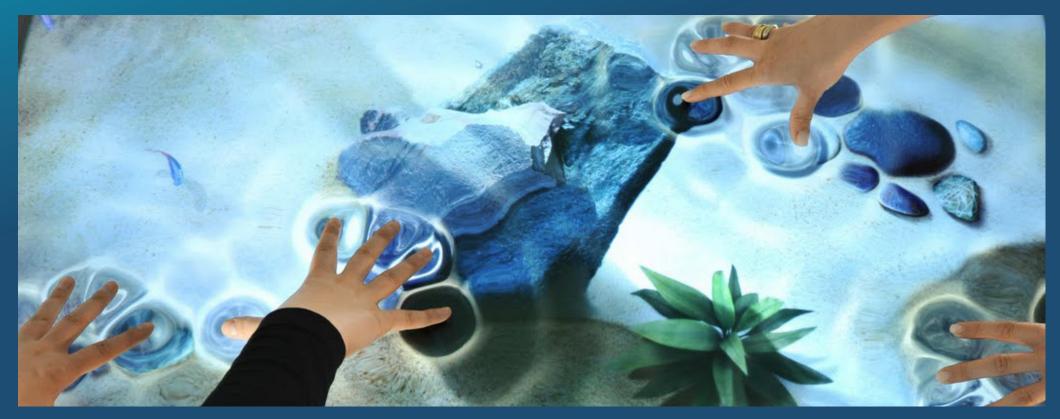

#### Using technology for new types of interection and communication

\* Touch screen technology is an effective, intuitive and playful way to interact, communicate and learn.

 \* Aquaria is a network of revitalized urban water spots where milanese citizens can adopt native fish, that will be then released in the Navigli. It offers new points of interaction, which inform and entertain people about fish and their world.