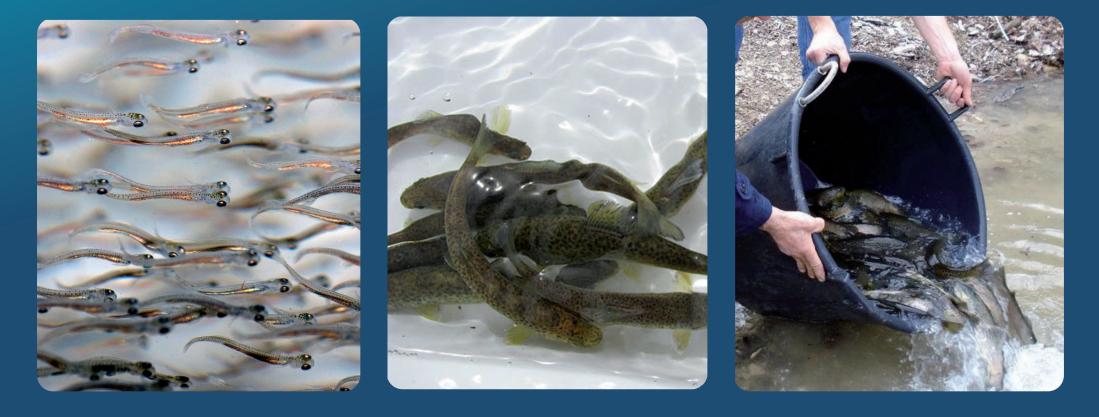

### {research}

Navigli problems

\* Twice a year, Navigli are drained to be clean; this is the main reason why fish are being wipped out.

#### Fish restocking

\* Avannotteria di Abbiategrasso is responsible of raising fish in fish farms in order to reintroduce local fish in Milan and Lombardy region.