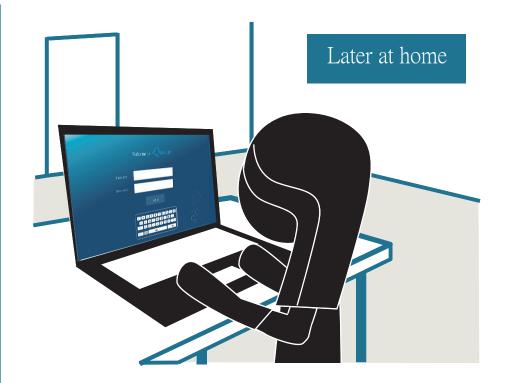

y is an effective, intuitive and playful way to interact, communicate and learn.











 \* Aquaria is a network of revitalized urban water spots where milanese citizens can adopt native fish, that will be then released in the Navigli. It offers new points of interaction, which inform and entertain people about fish and their world.





#### \* Conca delle Gabelle



#### \* Posterna di S.Ambrogio







NAME: Salmo Trutta Marmoratus DESTINATION: Ticino, Naviglio Grande, Adda





#### \* Conca di Viarenna



#### \* Roggia di Boniforte







NAME: Tinca Tinca DESTINATION: Naviglio Martesana



### {user categories}

#### personas





### {the system}

#### system map





### {the system}

#### customer journey





### {the system}

#### business model canvas































|             | AQUARIA<br>Hello MARCO!                                            |          |
|-------------|--------------------------------------------------------------------|----------|
| Personalize | ow CLEANING TIME The first of every month at 10:00 pm              |          |
| Conditions  | 00* FEEDING TIME Every day at 12:00 am                             |          |
| Webcam      | o∞• REFILLING DAY Tomorrow at 11:00 pm S. Ambrogio                 | $\delta$ |
| Events      | 004INDIPENDENCE DAY 15th of February 2012 at 16:00 Naviglio Grande | °°°°     |
|             |                                                                    |          |















### Screen \* Aquarium Entrance \* Screen Feeding Platform



### outside





outside





inside