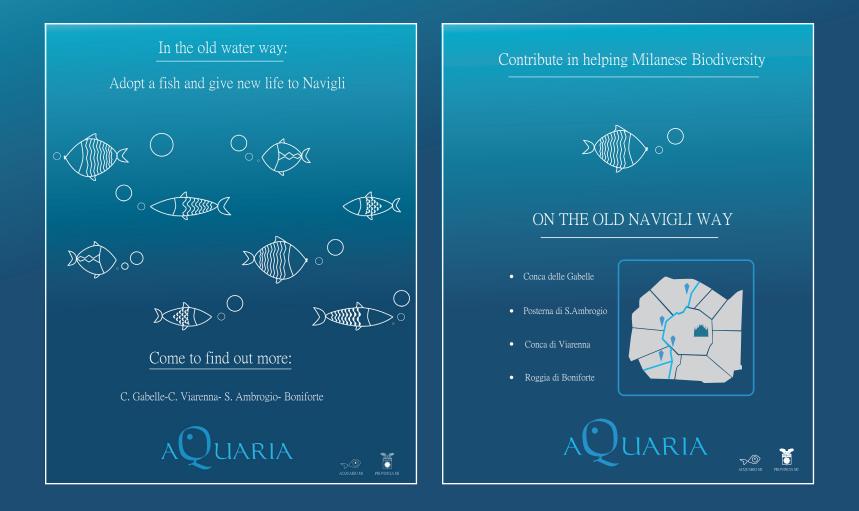

#### \* Conca delle Gabelle

#### \* Posterna di S.Ambrogio

NAME: Salmo Trutta Marmoratus DESTINATION: Ticino, Naviglio Grande, Adda

#### \* Conca di Viarenna

#### \* Roggia di Boniforte

NAME: Tinca Tinca DESTINATION: Naviglio Martesana