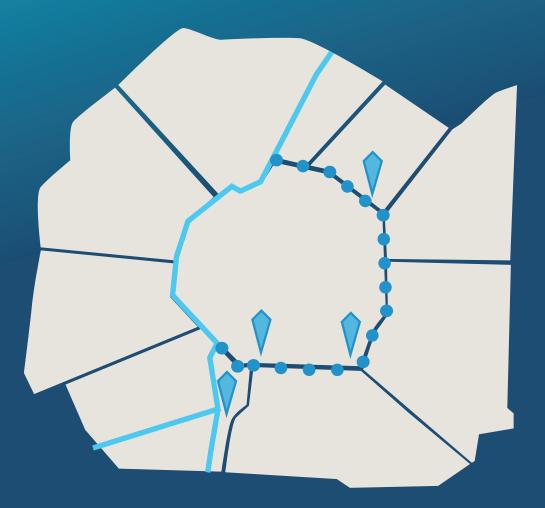

#### \* On the old Navigli path we identified four main areas: two dry, two with water.

#### \* Conca delle Gabelle

#### \* Posterna di S.Ambrogio

NAME: Salmo Trutta Marmoratus DESTINATION: Ticino, Naviglio Grande, Adda

#### \* Conca di Viarenna

#### \* Roggia di Boniforte

NAME: Tinca Tinca DESTINATION: Naviglio Martesana