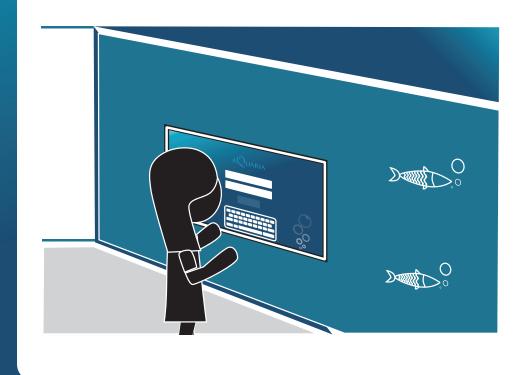

#### Using technology for new types of interection and communication

\* Touch screen technology is an effective, intuitive and playful way to interact, communicate and learn.

 \* Aquaria is a network of revitalized urban water spots where milanese citizens can adopt native fish, that will be then released in the Navigli. It offers new points of interaction, which inform and entertain people about fish and their world.

#### interaction portal