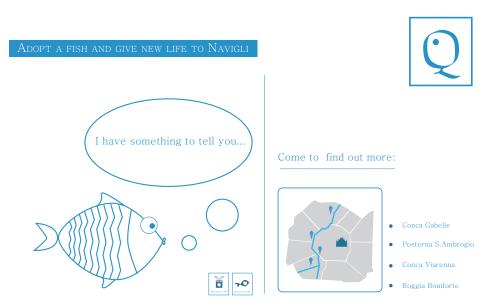

#### Using technology for new types of interection and communication

\* Touch screen technology is an effective, intuitive and playful way to interact, communicate and learn.

 \* Aquaria is a network of revitalized urban water spots where milanese citizens can adopt native fish, that will be then released in the Navigli. It offers new points of interaction, which inform and entertain people about fish and their world.

#### \* Conca delle Gabelle

#### \* Posterna di S.Ambrogio

NAME: Salmo Trutta Marmoratus DESTINATION: Ticino, Naviglio Grande, Adda

#### \* Conca di Viarenna

#### \* Roggia di Boniforte

NAME: Tinca Tinca DESTINATION: Naviglio Martesana