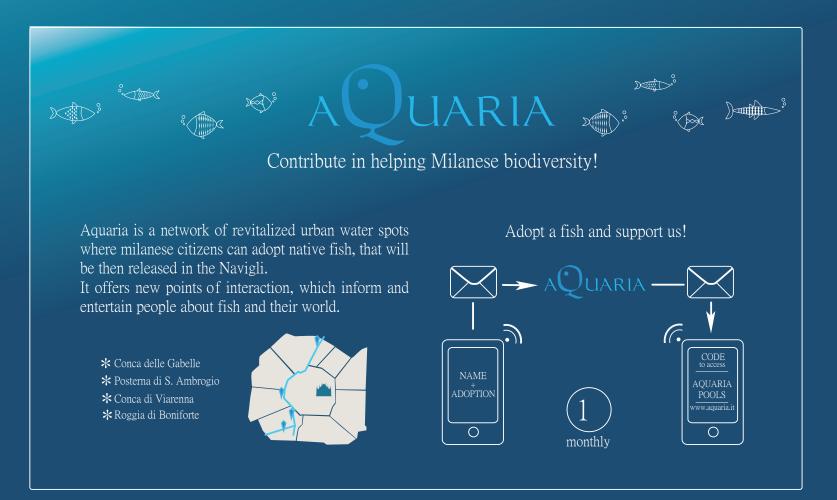

# AQUARIA

#### Contribute in helping Milanese biodiversity!

#### Using technology for new types of interection and communication

\* Touch screen technology is an effective, intuitive and playful way to interact, communicate and learn.

 \* Aquaria is a network of revitalized urban water spots where milanese citizens can adopt native fish, that will be then released in the Navigli. It offers new points of interaction, which inform and entertain people about fish and their world.

#### \* Conca delle Gabelle

#### \* Posterna di S.Ambrogio

NAME: Salmo Trutta Marmoratus DESTINATION: Ticino, Naviglio Grande, Adda

#### \* Conca di Viarenna

#### \* Roggia di Boniforte

NAME: Tinca Tinca DESTINATION: Naviglio Martesana