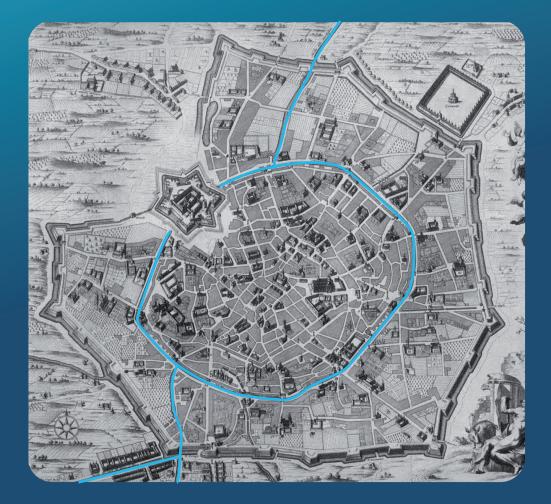

#### The old Navigli water system

\* Once, Milano was a water city and was crossed by Navigli that still flows under the city.

#### Water spot actual situation

#### \* On the old Navigli path we identified four main areas: two dry, two with water.