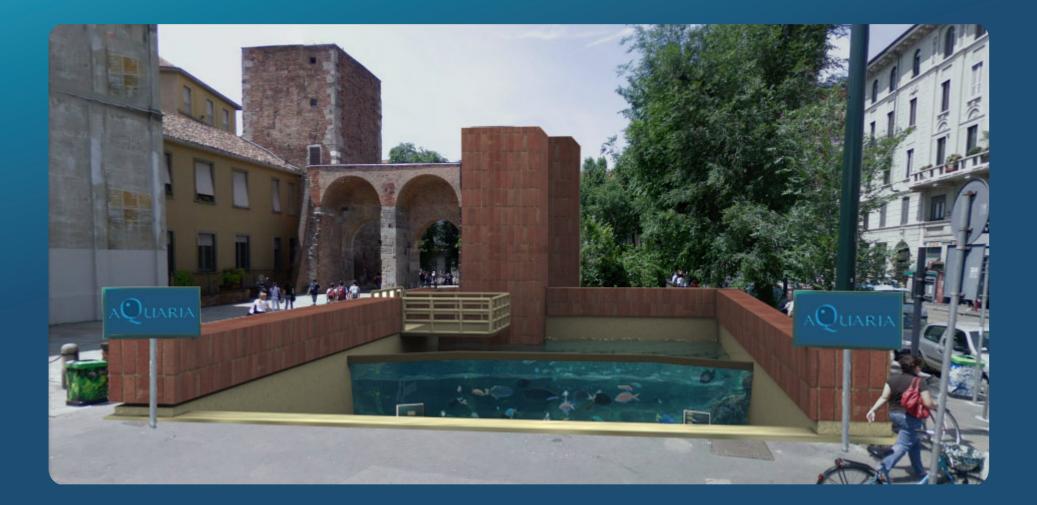

#### Water spot actual situation

#### \* On the old Navigli path we identified four main areas: two dry, two with water.