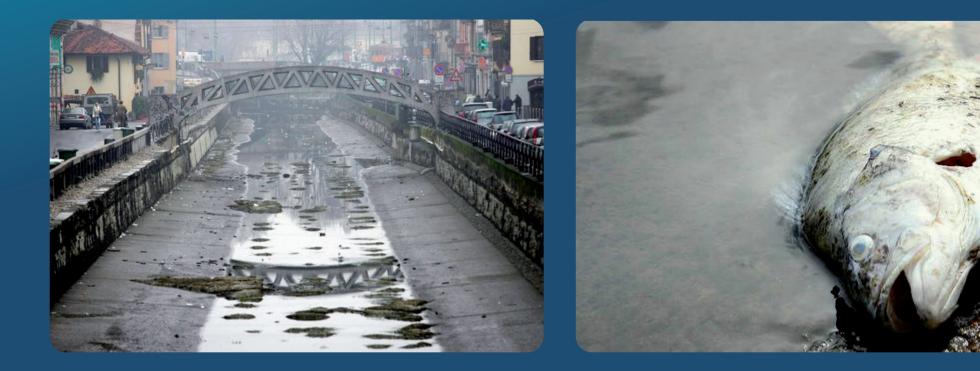

#### Water spot actual situation

#### \* On the old Navigli path we identified four main areas: two dry, two with water.

### {research}

Navigli problems

\* Twice a year, Navigli are drained to be clean; this is the main reason why fish are being wipped out.