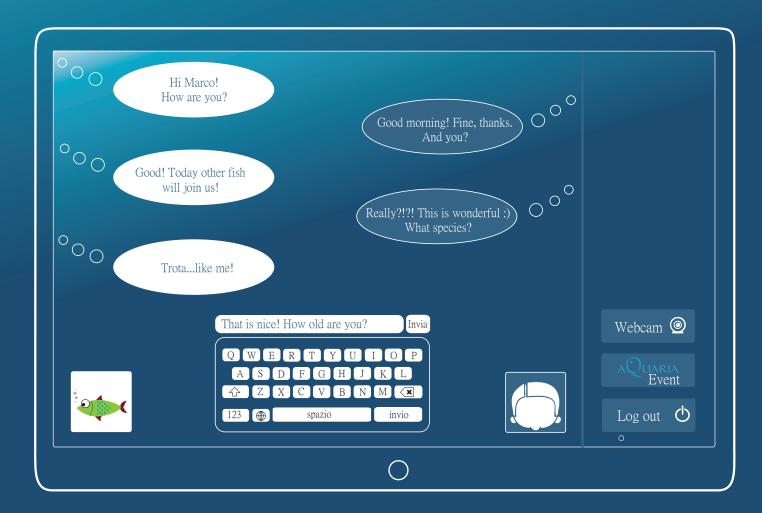

#### Using technology for new types of interection and communication

\* Touch screen technology is an effective, intuitive and playful way to interact, communicate and learn.

 \* Aquaria is a network of revitalized urban water spots where milanese citizens can adopt native fish, that will be then released in the Navigli. It offers new points of interaction, which inform and entertain people about fish and their world.

#### **\*** PERSONALIZE your fish

\* WEBCAM shows what is going on in the pools

\* AQUARIA DATES about all the events

\* PRINT OUT the adoption
 fish certificate

\* INFO about the fish