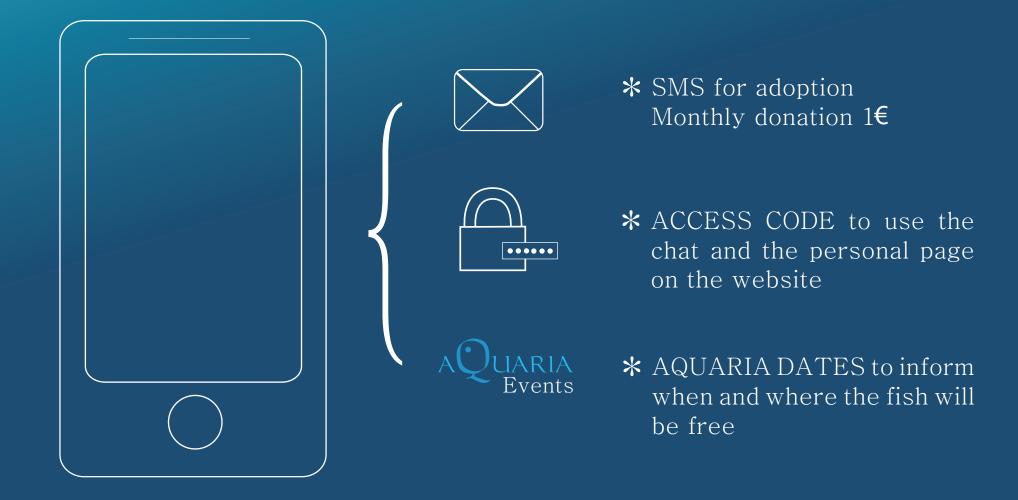

#### interaction portal

#### **\*** PERSONALIZE your fish

\* WEBCAM shows what is going on in the pools

\* AQUARIA DATES about all the events

\* PRINT OUT the adoption
 fish certificate

\* INFO about the fish