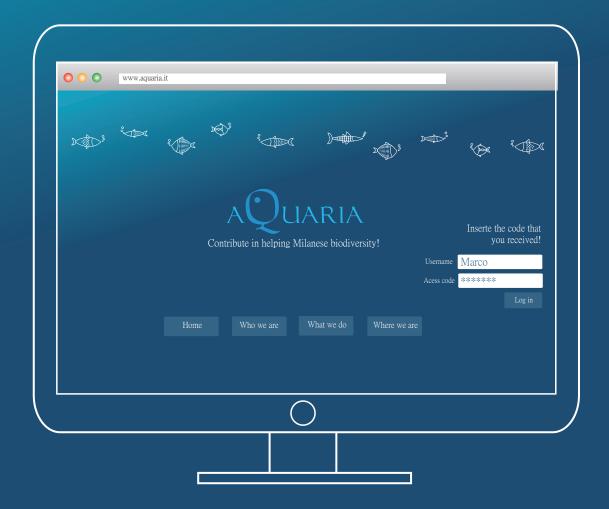

|          |
| Webcam      | o∞• REFILLING DAY Tomorrow at 11:00 pm S. Ambrogio                 | $\delta$ |
| Events      | 004INDIPENDENCE DAY 15th of February 2012 at 16:00 Naviglio Grande | °°°°     |
|             |                                                                    |          |















### Screen \* Aquarium Entrance \* Screen Feeding Platform



### outside





outside





inside





telephone





#### interaction portal





#### interaction portal





#### interaction portal





#### on line platform



#### **\*** PERSONALIZE your fish

\* WEBCAM shows what is going on in the pools

\* AQUARIA DATES about all the events

\* PRINT OUT the adoption
 fish certificate

\* INFO about the fish

# {touchpoints} on line platform





# {touchpoints} on line platform





### {touchpoints} on line platform





#### posters











#### adoption certificate





#### instructions





### {future development}

#### extension of the service



\* Via Senato
\* Laghetto S. Stefano
\* Via Calatafimi
\* Darsena



### {Thank you} Jessica Bonasera | Viviana Brustia Andres Felipe Del Rio | Yuri Teodorowich