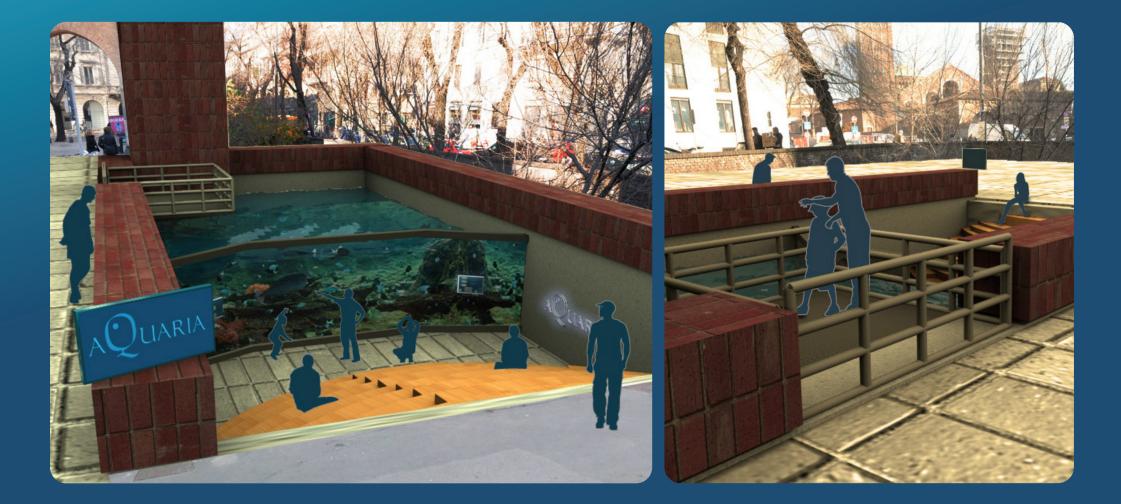

#### Water spot actual situation

#### \* On the old Navigli path we identified four main areas: two dry, two with water.