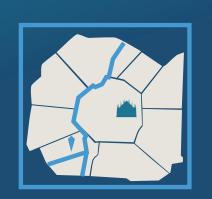

#### Water spot actual situation

#### \* On the old Navigli path we identified four main areas: two dry, two with water.