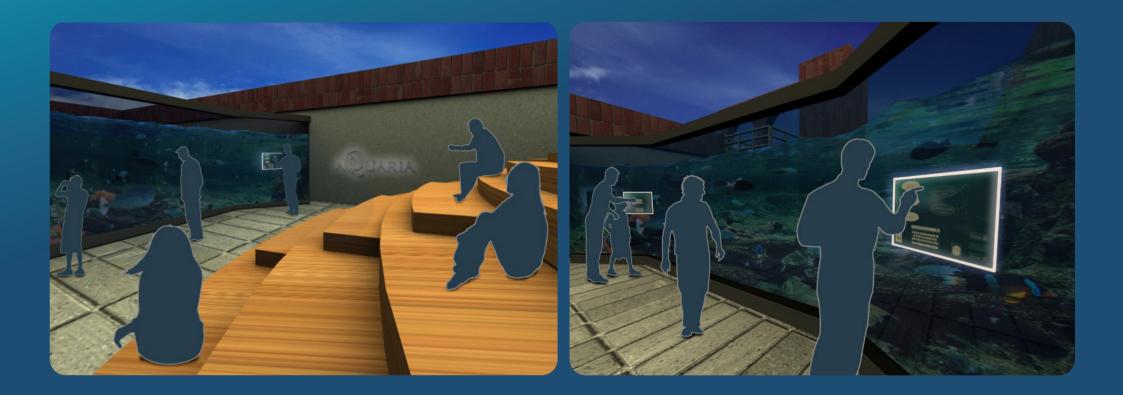

#### Using technology for new types of interection and communication

\* Touch screen technology is an effective, intuitive and playful way to interact, communicate and learn.

 \* Aquaria is a network of revitalized urban water spots where milanese citizens can adopt native fish, that will be then released in the Navigli. It offers new points of interaction, which inform and entertain people about fish and their world.

### Screen \* Aquarium Entrance \* Screen Feeding Platform

### outside

outside

inside

telephone