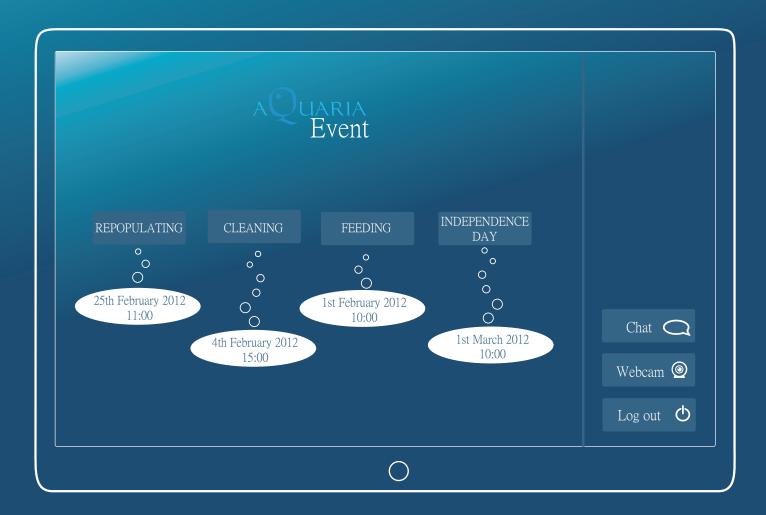

#### business model canvas

|             | AQUARIA<br>Hello MARCO!                                            |          |
|-------------|--------------------------------------------------------------------|----------|
| Personalize | ow CLEANING TIME The first of every month at 10:00 pm              |          |
| Conditions  | 00* FEEDING TIME Every day at 12:00 am                             |          |
| Webcam      | o∞• REFILLING DAY Tomorrow at 11:00 pm S. Ambrogio                 | $\delta$ |
| Events      | 004INDIPENDENCE DAY 15th of February 2012 at 16:00 Naviglio Grande | °°°°     |
|             |                                                                    |          |

#### **\*** PERSONALIZE your fish

\* WEBCAM shows what is going on in the pools

\* AQUARIA DATES about all the events

\* PRINT OUT the adoption
 fish certificate

\* INFO about the fish