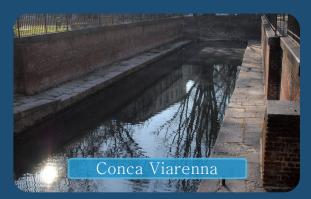

#### Water spot actual situation

#### \* On the old Navigli path we identified four main areas: two dry, two with water.

#### \* Conca di Viarenna