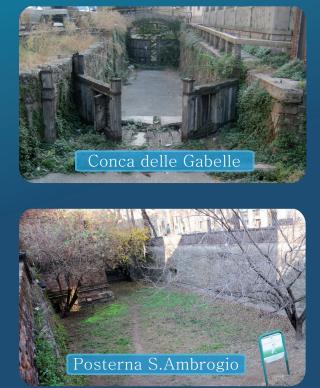

#### \* Conca delle Gabelle

#### \* Posterna di S.Ambrogio

NAME: Salmo Trutta Marmoratus DESTINATION: Ticino, Naviglio Grande, Adda