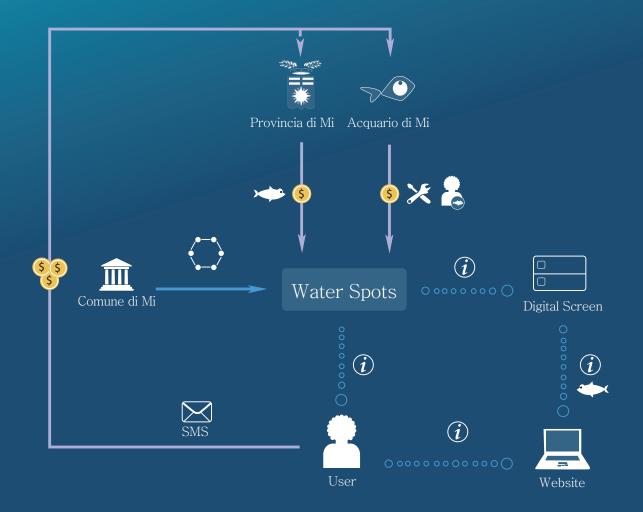

### {trends}

#### Using technology for new types of interection and communication

\* Touch screen technology is an effective, intuitive and playful way to interact, communicate and learn.











 \* Aquaria is a network of revitalized urban water spots where milanese citizens can adopt native fish, that will be then released in the Navigli. It offers new points of interaction, which inform and entertain people about fish and their world.





#### \* Conca delle Gabelle



#### \* Posterna di S.Ambrogio







NAME: Salmo Trutta Marmoratus DESTINATION: Ticino, Naviglio Grande, Adda





#### \* Conca di Viarenna



#### \* Roggia di Boniforte







NAME: Tinca Tinca DESTINATION: Naviglio Martesana



### {user categories}

#### personas





### {the system}

#### system map





### {the system}

#### customer journey





### {the system}

#### business model canvas































|             | AQUARIA<br>Hello MARCO!                                            |          |
|-------------|--------------------------------------------------------------------|----------|
| Personalize | ow CLEANING TIME The first of every month at 10:00 pm              |          |
| Conditions  | 00* FEEDING TIME Every day at 12:00 am                             |          |
| Webcam      | o∞• REFILLING DAY Tomorrow at 11:00 pm S. Ambrogio                 | $\delta$ |
| Events      | 004INDIPENDENCE DAY 15th of February 2012 at 16:00 Naviglio Grande | °°°°     |
|             |                                                                    |          |