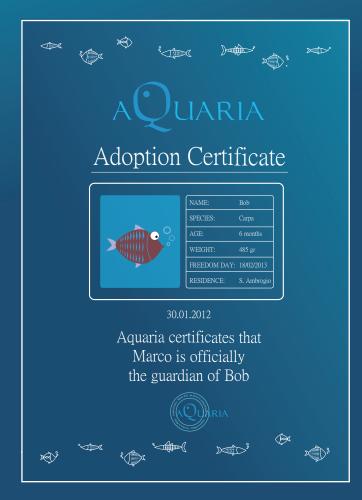

a$ |
| Events      | 004INDIPENDENCE DAY 15th of February 2012 at 16:00 Naviglio Grande | °°°°     |
|             |                                                                    |          |















### Screen \* Aquarium Entrance \* Screen Feeding Platform



### outside





outside





inside





telephone





#### interaction portal





#### interaction portal





#### interaction portal





#### on line platform



#### **\*** PERSONALIZE your fish

\* WEBCAM shows what is going on in the pools

\* AQUARIA DATES about all the events

\* PRINT OUT the adoption
 fish certificate

\* INFO about the fish

# {touchpoints} on line platform





# {touchpoints} on line platform





### {touchpoints} on line platform





#### posters











#### adoption certificate





#### instructions





### {future development}

#### extension of the service



\* Via Senato
\* Laghetto S. Stefano
\* Via Calatafimi
\* Darsena



### {Thank you} Jessica Bonasera | Viviana Brustia Andres Felipe Del Rio | Yuri Teodorowich