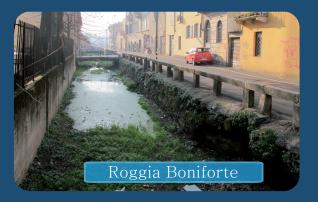

# AQUARIA

#### Contribute in helping Milanese biodiversity!



### {Living with animals} PSSD Final Synthesis Studio Politecnico di Milano



### {research}

#### The old Navigli water system



\* Once, Milano was a water city and was crossed by Navigli that still flows under the city.





### {research}

#### Water spot actual situation

#### \* On the old Navigli path we identified four main areas: two dry, two with water.











### {research}

Navigli problems

\* Twice a year, Navigli are drained to be clean; this is the main reason why fish are being wipped out.







#### Fish restocking

\* Avannotteria di Abbiategrasso is responsible of raising fish in fish farms in order to reintroduce local fish in Milan and Lombardy region.





### {trends}

#### Using technology for new types of interection and communication

\* Touch screen technology is an effective, intuitive and playful way to interact, communicate and learn.











 \* Aquaria is a network of revitalized urban water spots where milanese citizens can adopt native fish, that will be then released in the Navigli. It offers new points of interaction, which inform and entertain people about fish and their world.





#### \* Conca delle Gabel