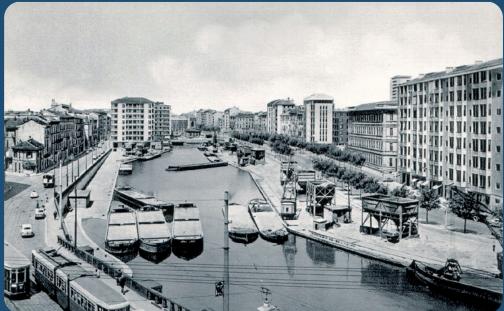

#### The old Navigli water system

\* Once, Milano was a water city and was crossed by Navigli that still flows under the city.