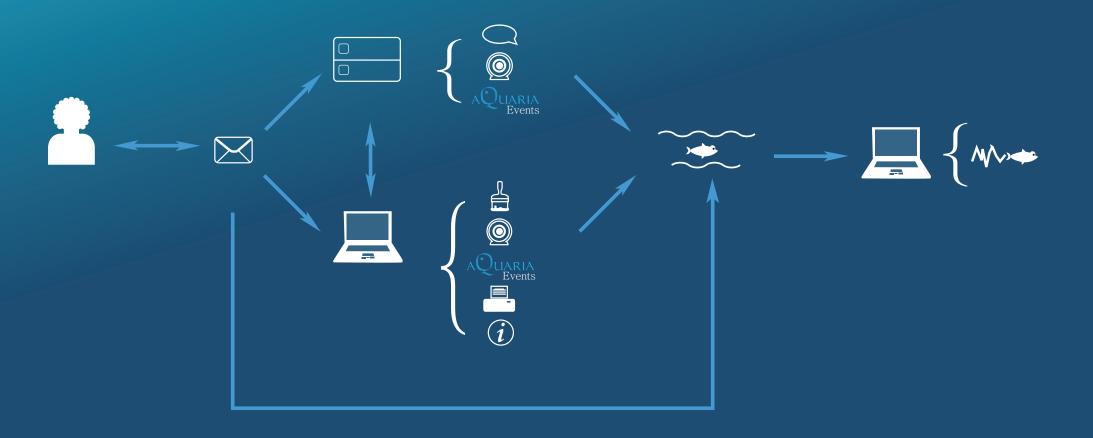

new types of interection and communication

\* Touch screen technology is an effective, intuitive and playful way to interact, communicate and learn.











 \* Aquaria is a network of revitalized urban water spots where milanese citizens can adopt native fish, that will be then released in the Navigli. It offers new points of interaction, which inform and entertain people about fish and their world.





#### \* Conca delle Gabelle



#### \* Posterna di S.Ambrogio







NAME: Salmo Trutta Marmoratus DESTINATION: Ticino, Naviglio Grande, Adda





#### \* Conca di Viarenna



#### \* Roggia di Boniforte







NAME: Tinca Tinca DESTINATION: Naviglio Martesana



### {user categories}

#### personas





### {the system}

#### system map





### {the system}

#### customer journey





### {the system}

#### business model canvas































|             | AQUARIA<br>Hello MARCO!                                            |          |
|-------------|--------------------------------------------------------------------|----------|
| Personalize | ow CLEANING TIME The first of every month at 10:00 pm              |          |
| Conditions  | 00* FEEDING TIME Every day at 12:00 am                             |          |
| Webcam      | o∞• REFILLING DAY Tomorrow at 11:00 pm S. Ambrogio                 | $\delta$ |
| Events      | 004INDIPENDENCE DAY 15th of February 2012 at 16:00 Naviglio Grande | °°°°     |
|             |                                                                    |          |















### Screen \* Aquarium Entrance \